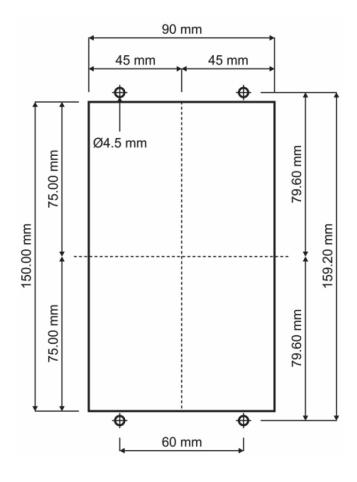

cer labeling for PC printers.
- Announcer label changeability.
- · Extremely low auxiliary burden
- · LED indicators with 1,000,000 h MTBF and
- · extreme brightness for easier notification.
- LED testing function.
- · Horn output with LED indication.
- Horn stop function.
- · Inputs for external horn stopping and resetting.
- IP52 buttons integrated on the cover.
- Precision manufacturing.
- · Draw-out system / removable inner unit.
- Unbreakable protective earth circuit continuity.
- New generation casing with IP52 front side
- · protection, IP20 rear side protection.
- Expert technical crew and matchless customer support.

#### **CERTIFICATES**

ISO ISO ISO ISO 145001:2018 14001:2015



# **IR101-KA2 ANNUNCIATOR RELAY**

# **IR101-KA2 CIRCUIT DIAGRAM**

#### PANEL CUTTING DIMENSIONS





# **IR101-KA2 DIMENSIONS**