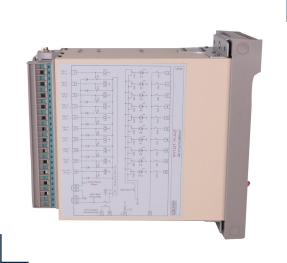

Announcer label changeability.
- · Extremely low auxiliary burden
- · LED indicators with 1,000,000 h MTBF and
- · extreme brightness for easier notification.
- LED testing function.
- · Horn output with LED indication.
- Horn stop function.
- · Inputs for external horn stopping and resetting.
- IP52 buttons integrated on the cover.
- Precision manufacturing.
- · Draw-out system / removable inner unit.
- Unbreakable protective earth circuit continuity.
- New generation casing with IP52 front side
- · protection, IP20 rear side protection.
- Expert technical crew and matchless customer support.

#### **CERTIFICATES**

ISO ISO ISO ISO 145001:2018 14001:2015



# **IR101-KA2 ANNUNCIATOR RELAY**

# **IR101-KA2 CIRCUIT DIAGRAM**

#### PANEL CUTTING DIMENSIONS





# **IR101-KA2 DIMENSIONS**