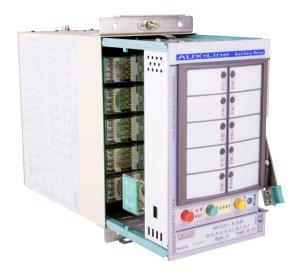

(Uaux n)                         |                                                   |
| Operational Supply Voltage       | +%15 U <sub>r-aux</sub> / -%15 U <sub>r-aux</sub> |
| Range                            |                                                   |
| Stand-by Power Consumption       | ow                                                |
|                                  |                                                   |
| Maximum Power Consumption,       | max.16 W (572 mA / 24 V <sub>DC</sub> model)      |
| excl. horn feed                  | max.18 W (322 mA / 48 V <sub>DC</sub> mode)       |
|                                  | max.24 W (189 mA / 110 V <sub>DC</sub> model)     |
|                                  | max.42 W (166 mA / 220 V., model)                 |



#### **APPLICATION AREAS**







#### **SPECIFICATIONS**

- 10 independent announcer inputs and outputs.
- Software for announcer labeling for PC printers.
- Announcer label changeability.
- · Extremely low auxiliary burden
- · LED indicators with 1,000,000 h MTBF and
- · extreme brightness for easier notification.
- LED testing function.
- · Horn output with LED indication.
- Horn stop function.
- · Inputs for external horn stopping and resetting.
- IP52 buttons integrated on the cover.
- Precision manufacturing.
- · Draw-out system / removable inner unit.
- Unbreakable protective earth circuit continuity.
- New generation casing with IP52 front side
- · protection, IP20 rear side protection.
- Expert technical crew and matchless customer support.

#### **CERTIFICATES**

ISO ISO ISO IS