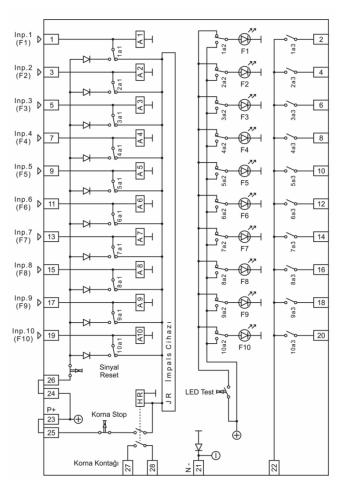

uncer labeling for PC printers.
- Announcer label changeability.
- · Extremely low auxiliary burden
- · LED indicators with 1,000,000 h MTBF and
- · extreme brightness for easier notification.
- LED testing function.
- · Horn output with LED indication.
- Horn stop function.
- · Inputs for external horn stopping and resetting.
- IP52 buttons integrated on the cover.
- Precision manufacturing.
- · Draw-out system / removable inner unit.
- Unbreakable protective earth circuit continuity.
- New generation casing with IP52 front side
- · protection, IP20 rear side protection.
- Expert technical crew and matchless customer support.

#### **CERTIFICATES**

ISO ISO ISO ISO 145001:2018 14001:2015



# **IR101-KA2 ANNUNCIATOR RELAY**

# **IR101-KA2 CIRCUIT DIAGRAM**

#### PANEL CUTTING DIMENSIONS





# **IR101-KA2 DIMENSIONS**