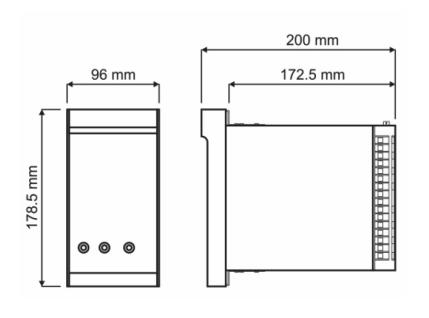

- Announcer label changeability.
- · Extremely low auxiliary burden
- · LED indicators with 1,000,000 h MTBF and
- · extreme brightness for easier notification.
- LED testing function.
- · Horn output with LED indication.
- Horn stop function.
- · Inputs for external horn stopping and resetting.
- IP52 buttons integrated on the cover.
- Precision manufacturing.
- · Draw-out system / removable inner unit.
- Unbreakable protective earth circuit continuity.
- New generation casing with IP52 front side
- · protection, IP20 rear side protection.
- Expert technical crew and matchless customer support.

#### **CERTIFICATES**

ISO ISO ISO ISO 145001:2018 14001:2015



# **IR101-KA2 ANNUNCIATOR RELAY**

# **IR101-KA2 CIRCUIT DIAGRAM**

#### PANEL CUTTING DIMENSIONS





# **IR101-KA2 DIMENSIONS**