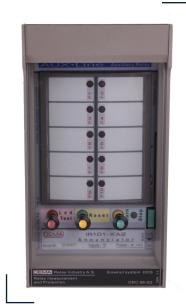

# IR101-KA2

# **ANNUNCIATOR RELAY**

DEMA proudly presents the users and modern networks a solid alternative for annunciating duties with IR101-KA2; with the state-of-art physical and functional technology for use in LV, MV or HV facilities; and provides the users numerous assembly, commissioning, operating and servicing advantages as well as the lowest total cost of ownership.

DEMA IR101-KA2 is the enhanced sequel to DEMA IR101-KA1 model, featuring several electrical, mechanical and dimensional improvements, and have been presented to service under the guarantee of ISO 9001:2015 Quality Assurance System.